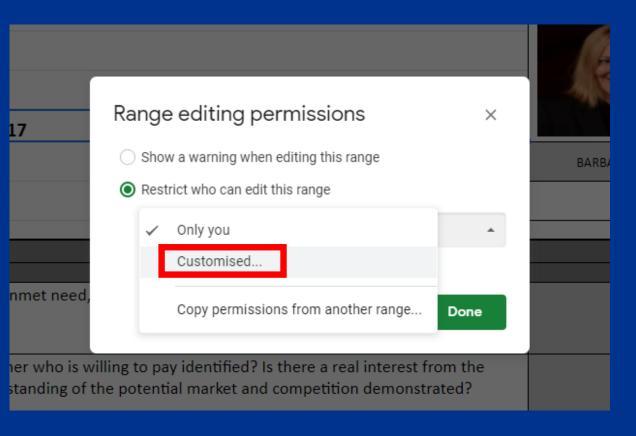

#### 5. In the pop up window, click on "Customised", then on "Set permissions".

6. In this new window, introduce the Gmail account of each panelist. Another pop-up window will request confirmation on this action.