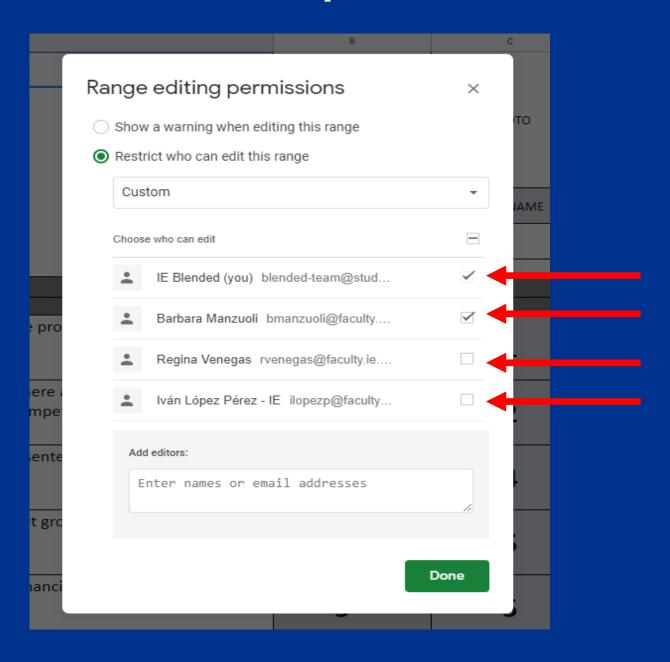

### AFTER THE EXAMS: DOWNLOAD THE DOCUMENTS

A) Make sure to download each tab and save it in the relevant folder. Go to each tab, hit file and "Download as Microsoft Excel".

B) Remove access permissions from the professors. Click on the tab, then "Protect sheet" and "Change permissions". A pop up message will read that it has protection already. Click OK. Then on the right hand side, click on the name of the tab (1), then on change permissions (2)

#### C) In the new screen, remove the tick that allows professors to edit the tabs