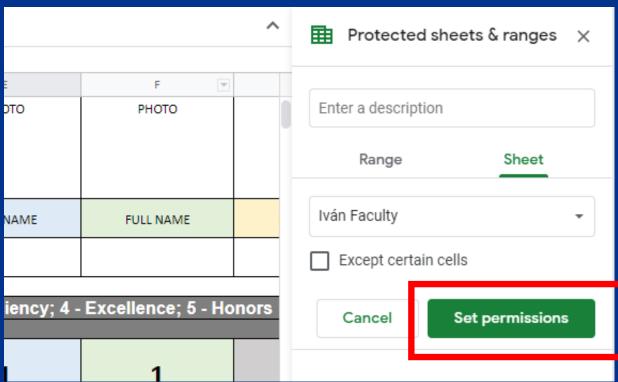

#### 5. In the pop up window, click on "Customised", then on "Set permissions".

6. In this new window, introduce the Gmail account of each panelist. Another pop-up window will request confirmation on this action.