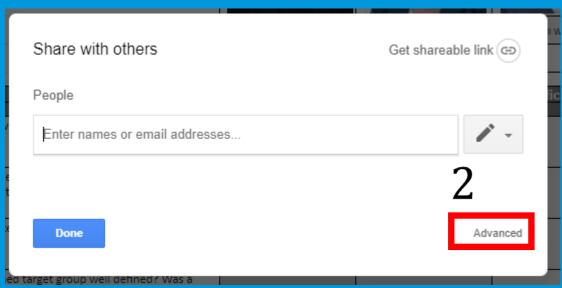

## SHARE THE DOCUMENT WITH THE PANELISTS

8. Go to "Share" (1) and click on the "Advanced" button from the pop up window

#### 9. Copy the link and share it with all the panelists.