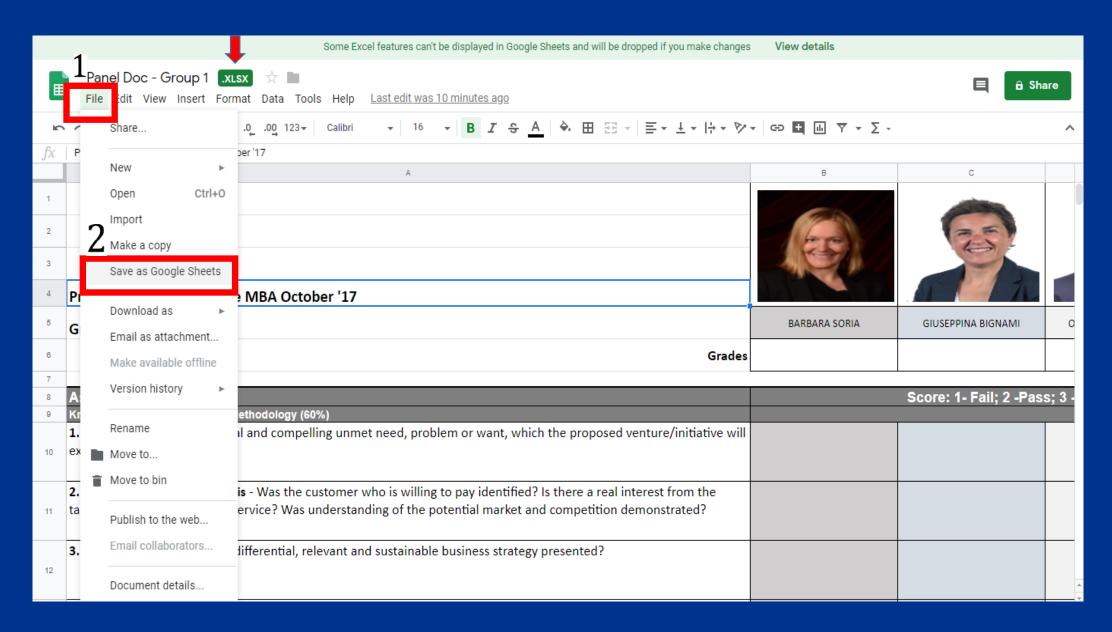

# 3. If the icon "XLSX" appears, click on "File" (1) then on "Save as Google Sheets" (2). This will create the Google Sheet document.

4. On the Google sheet document, protect each tab of the sheet, allowing only for each panelist to make changes to her/his tab. Right click over the name of the first tab (1), then select "Protect Sheet" (2).