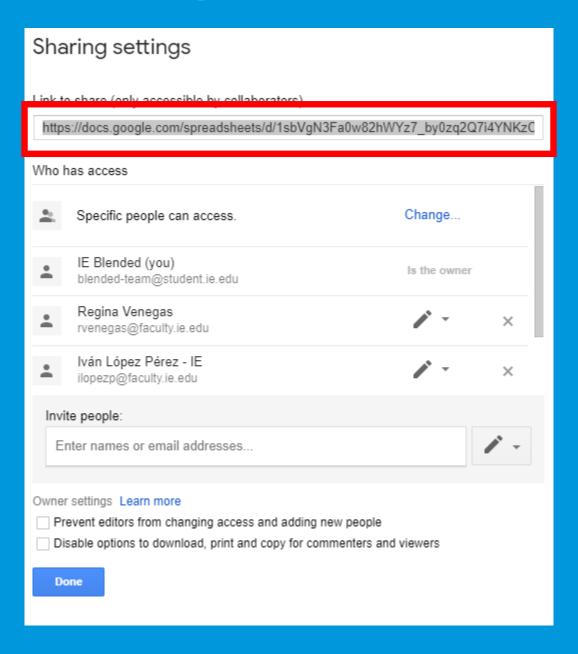

| 1.00         | 3.00                | 2.67                | 3.67                | 3.67                  | Move                    | leit L       | 21.33             | 3.67             | 3.67             |                            |                       |                            |          |
| + <b>≣ a</b> | lván Faculty | y - 🔒 Re            | egina Faculty       | → 🔒 Bái             | bara Faculty          | ▼ Total                 | ▼ Grad       | es ▼              |                  |                  |                            |                       | <b>₽</b> E                 | xplore < |

## SHARE THE DOCUMENT WITH THE PANELISTS

8. Go to "Share" (1) and click on the "Advanced" button from the pop up window





#### 9. Copy the link and share it with all the panelists.



### AFTER THE EXAMS: DOWNLOAD THE DOCUMENTS

A) Make sure to download each tab and save it in the relevant folder. Go to each tab, hit file and "Download as Microsoft Excel".



B) Remove access permissions from the professors. Click on the tab, then "Protect sheet" and "Change permissions". A pop up message will read that it has protection already. Click OK. Then on the right hand side, click on the name of the tab (1), then on change permissions (2)





#### C) In the new screen, remove the tick that allows professors to edit the tabs