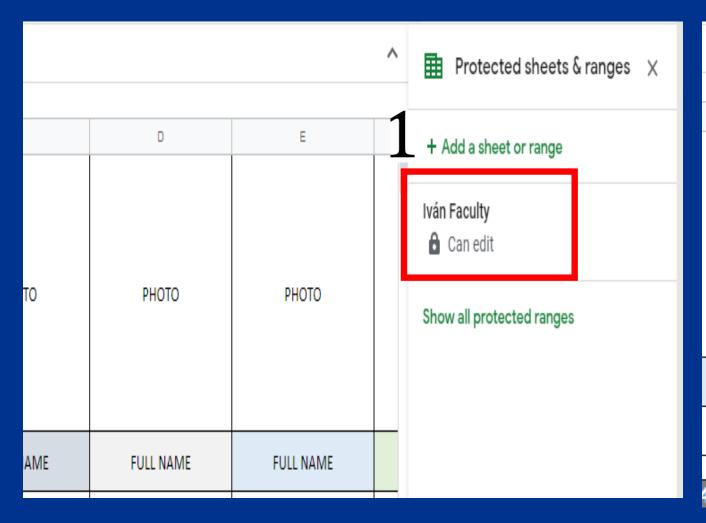

### AFTER THE EXAMS: DOWNLOAD THE DOCUMENTS

A) Make sure to download each tab and save it in the relevant folder. Go to each tab, hit file and "Download as Microsoft Excel".

B) Remove access permissions from the professors. Click on the tab, then "Protect sheet" and "Change permissions". A pop up message will read that it has protection already. Click OK. Then on the right hand side, click on the name of the tab (1), then on change permissions (2)

#### C) In the new screen, remove the tick that allows professors to edit the tabs