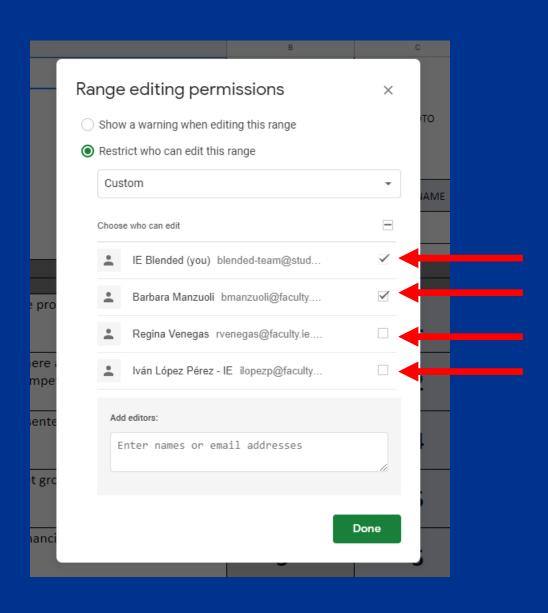

#### 7. Repeat step 6 for each panelist/Excel tab. Make sure each panelist has access to her/his tab ONLY.