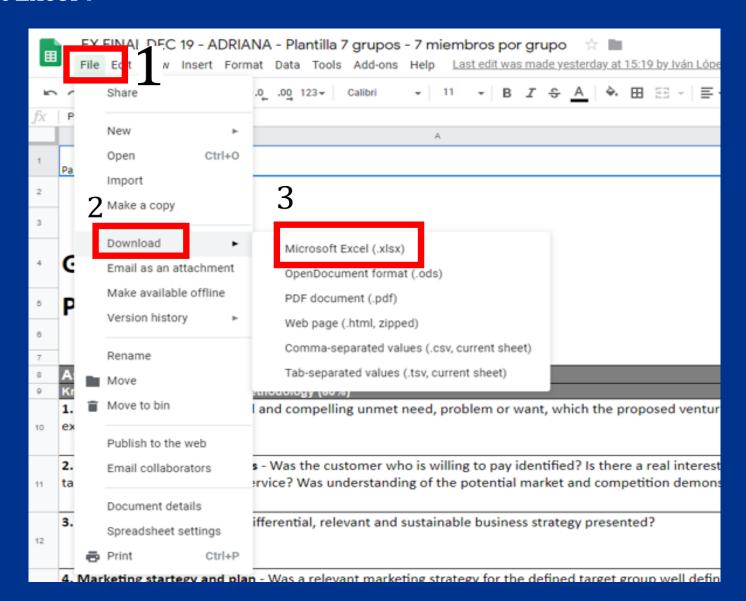

### AFTER THE EXAMS: DOWNLOAD THE DOCUMENTS

A) Make sure to download each tab and save it in the relevant folder. Go to each tab, hit file and "Download as Microsoft Excel".

B) Remove access permissions from the professors. Click on the tab, then "Protect sheet" and "Change permissions". A pop up message will read that it has protection already. Click OK. Then on the right hand side, click on the name of the tab (1), then on change permissions (2)