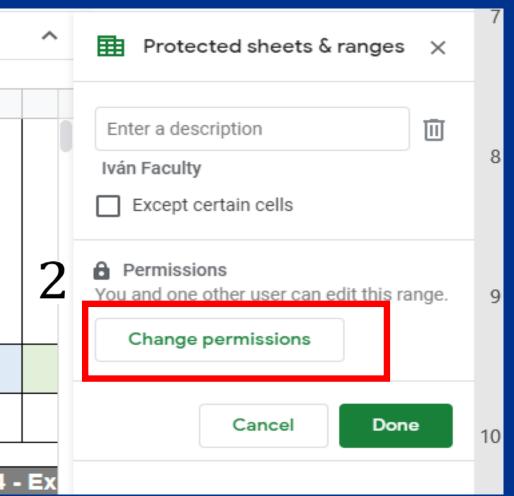

### AFTER THE EXAMS: DOWNLOAD THE DOCUMENTS

A) Make sure to download each tab and save it in the relevant folder. Go to each tab, hit file and "Download as Microsoft Excel".

B) Remove access permissions from the professors. Click on the tab, then "Protect sheet" and "Change permissions". A pop up message will read that it has protection already. Click OK. Then on the right hand side, click on the name of the tab (1), then on change permissions (2)