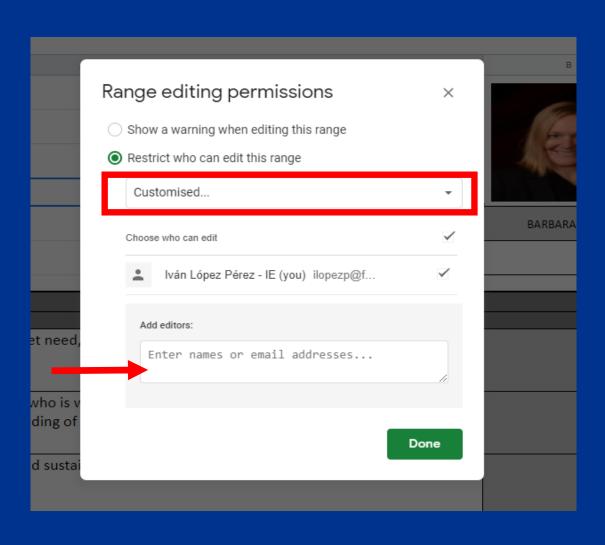

#### 5. In the pop up window, click on "Customised", then on "Set permissions".

6. In this new window, introduce the Gmail account of each panelist. Another pop-up window will request confirmation on this action.