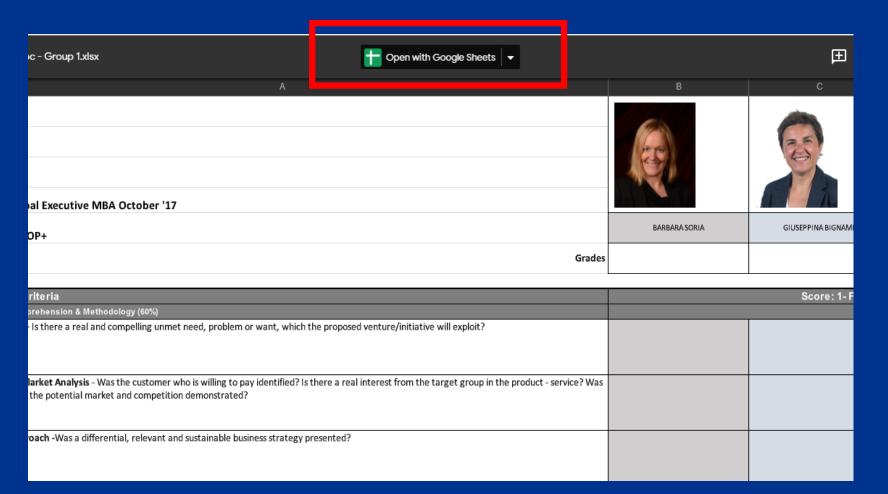

# UPLOAD EXCEL DOCUMENT TO GOOGLE DRIVE & CHANGE THE SHARING SETTINGS

- 1. Select the Excel documents and move them to the relevant Google Drive folder.
- 2. Click on each document twice, then on the pop up screen, click on "Open with Google Sheets"