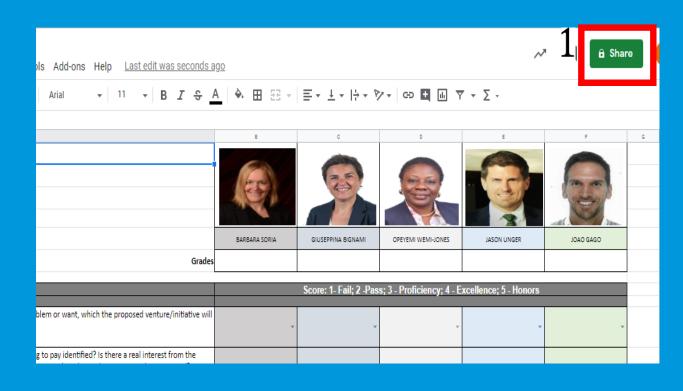

## SHARE THE DOCUMENT WITH THE PANELISTS

8. Go to "Share" (1) and click on the "Advanced" button from the pop up window