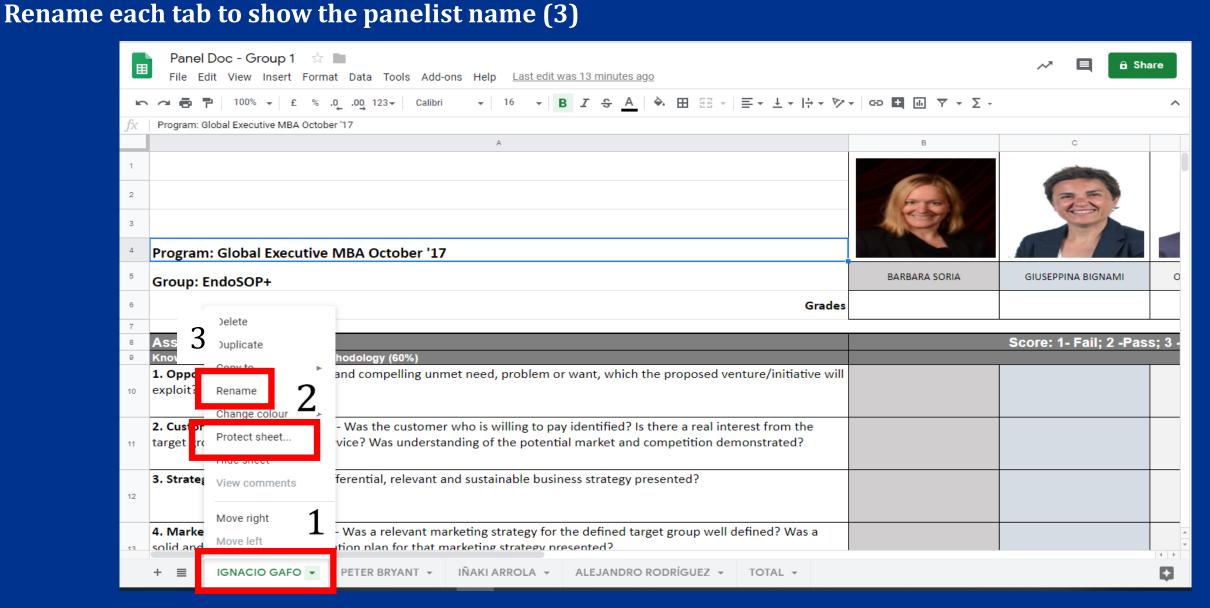

# 3. If the icon "XLSX" appears, click on "File" (1) then on "Save as Google Sheets" (2). This will create the Google Sheet document.

4. On the Google sheet document, protect each tab of the sheet, allowing only for each panelist to make changes to her/his tab. Right click over the name of the first tab (1), then select "Protect Sheet" (2).